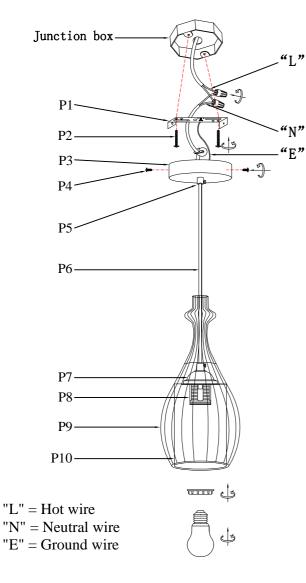

## Installation instructions:

- 1. Black wire from ceiling(junction box) attaches to "L"wire from the fixture.
- 2. White wire from ceiling(junction box) attaches to "N"wire from the fixture.
- 3. "E" wire from the fixture is attaced to the mounting bracket and an additional
- "E" wire from the mounting bracket must be secured to the junction box.
- 4.Secure mounting bracket to the junction box.
- 5.Insert screws(P2) in side of top unit the mounting bracket.
- 6.Fix the Canopy(P3) to the Mounting bracket(P1) and tighten by the screws(P4).
- 7.Fit shade(P10) with Lampholder ring(P8).

8.Install the bulbs(bulbs not included) into the lampholder(P8).

The end!

| picture     | Description                 | Qty                                                                                                                                                                                                                                                                                                                                                                                                                                                                                                           | Check list                                                                                                                                                                                                                                                                                                                                                                                                                                                                                                                                                                                                                                                                                                                                                                                                                                                                                                                                                                                                                                                                                                                                                                                                                                                                                                                                                                                                                                                                                                                                                   |
|-------------|-----------------------------|---------------------------------------------------------------------------------------------------------------------------------------------------------------------------------------------------------------------------------------------------------------------------------------------------------------------------------------------------------------------------------------------------------------------------------------------------------------------------------------------------------------|--------------------------------------------------------------------------------------------------------------------------------------------------------------------------------------------------------------------------------------------------------------------------------------------------------------------------------------------------------------------------------------------------------------------------------------------------------------------------------------------------------------------------------------------------------------------------------------------------------------------------------------------------------------------------------------------------------------------------------------------------------------------------------------------------------------------------------------------------------------------------------------------------------------------------------------------------------------------------------------------------------------------------------------------------------------------------------------------------------------------------------------------------------------------------------------------------------------------------------------------------------------------------------------------------------------------------------------------------------------------------------------------------------------------------------------------------------------------------------------------------------------------------------------------------------------|
|             | L4.5" Mounting<br>bracket   | 1                                                                                                                                                                                                                                                                                                                                                                                                                                                                                                             |                                                                                                                                                                                                                                                                                                                                                                                                                                                                                                                                                                                                                                                                                                                                                                                                                                                                                                                                                                                                                                                                                                                                                                                                                                                                                                                                                                                                                                                                                                                                                              |
| (annananan) | 5/32-32 Screw               | 2                                                                                                                                                                                                                                                                                                                                                                                                                                                                                                             |                                                                                                                                                                                                                                                                                                                                                                                                                                                                                                                                                                                                                                                                                                                                                                                                                                                                                                                                                                                                                                                                                                                                                                                                                                                                                                                                                                                                                                                                                                                                                              |
|             | ø4.7″Metal Canopy           | 1                                                                                                                                                                                                                                                                                                                                                                                                                                                                                                             |                                                                                                                                                                                                                                                                                                                                                                                                                                                                                                                                                                                                                                                                                                                                                                                                                                                                                                                                                                                                                                                                                                                                                                                                                                                                                                                                                                                                                                                                                                                                                              |
| (jumo)      | M4 Screw                    | 2                                                                                                                                                                                                                                                                                                                                                                                                                                                                                                             |                                                                                                                                                                                                                                                                                                                                                                                                                                                                                                                                                                                                                                                                                                                                                                                                                                                                                                                                                                                                                                                                                                                                                                                                                                                                                                                                                                                                                                                                                                                                                              |
|             | Wire lock                   | 2                                                                                                                                                                                                                                                                                                                                                                                                                                                                                                             |                                                                                                                                                                                                                                                                                                                                                                                                                                                                                                                                                                                                                                                                                                                                                                                                                                                                                                                                                                                                                                                                                                                                                                                                                                                                                                                                                                                                                                                                                                                                                              |
| $\sim$      | Power Cord 60"<br>18# Black | 1                                                                                                                                                                                                                                                                                                                                                                                                                                                                                                             |                                                                                                                                                                                                                                                                                                                                                                                                                                                                                                                                                                                                                                                                                                                                                                                                                                                                                                                                                                                                                                                                                                                                                                                                                                                                                                                                                                                                                                                                                                                                                              |
|             | ø2.6″Metal Cover            | 1                                                                                                                                                                                                                                                                                                                                                                                                                                                                                                             |                                                                                                                                                                                                                                                                                                                                                                                                                                                                                                                                                                                                                                                                                                                                                                                                                                                                                                                                                                                                                                                                                                                                                                                                                                                                                                                                                                                                                                                                                                                                                              |
|             | E26 Lampholder              | 1                                                                                                                                                                                                                                                                                                                                                                                                                                                                                                             |                                                                                                                                                                                                                                                                                                                                                                                                                                                                                                                                                                                                                                                                                                                                                                                                                                                                                                                                                                                                                                                                                                                                                                                                                                                                                                                                                                                                                                                                                                                                                              |
| ۵           | ø6.7″Metal shade            | 1                                                                                                                                                                                                                                                                                                                                                                                                                                                                                                             |                                                                                                                                                                                                                                                                                                                                                                                                                                                                                                                                                                                                                                                                                                                                                                                                                                                                                                                                                                                                                                                                                                                                                                                                                                                                                                                                                                                                                                                                                                                                                              |
|             | ø3.9″Acrylic shade          | 1                                                                                                                                                                                                                                                                                                                                                                                                                                                                                                             |                                                                                                                                                                                                                                                                                                                                                                                                                                                                                                                                                                                                                                                                                                                                                                                                                                                                                                                                                                                                                                                                                                                                                                                                                                                                                                                                                                                                                                                                                                                                                              |
|             |                             |                                                                                                                                                                                                                                                                                                                                                                                                                                                                                                               |                                                                                                                                                                                                                                                                                                                                                                                                                                                                                                                                                                                                                                                                                                                                                                                                                                                                                                                                                                                                                                                                                                                                                                                                                                                                                                                                                                                                                                                                                                                                                              |
|             |                             |                                                                                                                                                                                                                                                                                                                                                                                                                                                                                                               |                                                                                                                                                                                                                                                                                                                                                                                                                                                                                                                                                                                                                                                                                                                                                                                                                                                                                                                                                                                                                                                                                                                                                                                                                                                                                                                                                                                                                                                                                                                                                              |
|             |                             |                                                                                                                                                                                                                                                                                                                                                                                                                                                                                                               |                                                                                                                                                                                                                                                                                                                                                                                                                                                                                                                                                                                                                                                                                                                                                                                                                                                                                                                                                                                                                                                                                                                                                                                                                                                                                                                                                                                                                                                                                                                                                              |
|             |                             | L4. 5" Mounting bracket   bracket | L4. 5" Mounting bracket 1   L4. 5" Mounting bracket 1   L4. 5" Mounting bracket 2   S/32-32 Screw 2   Q Q4. 7" Metal Canopy 1   M4 Screw 2   Q Wire lock 2   Q Power Cord 60" 1   Power Cord 60" 1   E26 Lampholder 1   Image: Section of the state of the s |